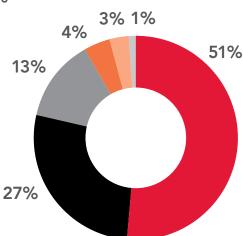

### **REVENUE SOURCES BY TYPE**

Individuals
Foundations

St. Andrew's Association

Corporations

Program Revenue

Churches & ECWS

St. Andrew's School conducts an annual audit. To receive a copy of the school's financial statements, please contact the Advancement Office at development@St-Andrews-School.org or 804.648.4952. You can also visit ConnectVA.org.