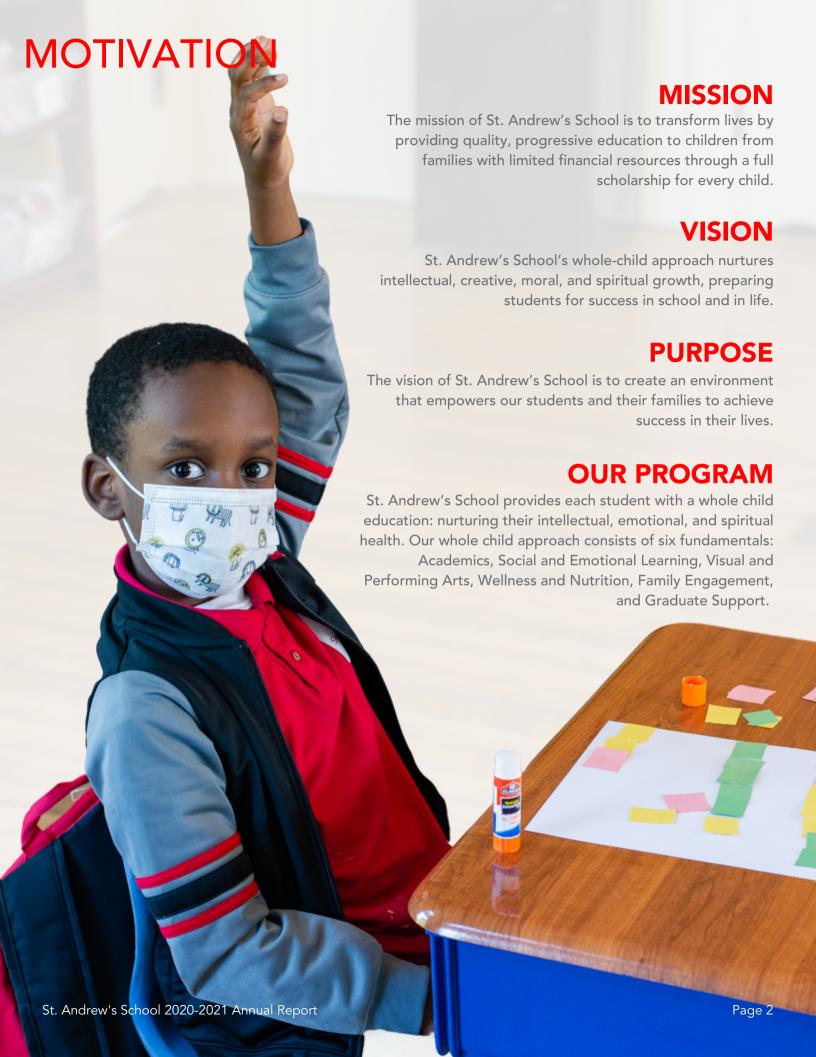

Classroom and Enrichment Faculty members worked together as partners in social and emotional learning (SEL) support for students through classroom morning meetings. These Faculty pairs also created virtual office hours for students and families to support learning through assistance with understanding content and completing assignments. A daily affirmation was central to helping students develop a healthy sense of self and as a positive mental-social-emotional mindset. Through our Zones of Regulation, students could easily turn to a common language to identify and share how they were feeling as a means of supporting their mental health development. The home context was a strength as students used their home settings to participate in online scavenger hunts and show-and-tell. What better time for a first grader to introduce his baby sister to his entire class or for another student to bring her dog to the screen for show-and-tell?