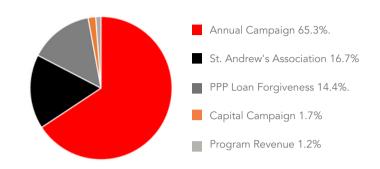

# Revenue

| St. Andrew's Association  | \$400,000   |
|---------------------------|-------------|
| Capital Campaign          | \$41,537    |
| Annual Campaign           | \$1,563,446 |
| PPP Loan Forgiveness      | \$344,100   |
| Program Revenue           | \$27,580    |
| Investment Income         | \$14,387    |
| Interest Income           | \$3,594     |
| Loss on Investment in LLC | \$-26,413   |

**Total** \$2,368,231